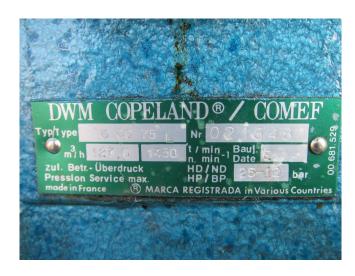

### **Specifications**

| Brand                    | DWM                    |
|--------------------------|------------------------|
| Туре                     | 6CC 75L tank aggregate |
| Refrigerant              | Freon                  |
| kW at +10°C/+40°C        | 134,9                  |
| kW at 0°C/+40°C          | 92,7                   |
| kW at -5ºC/+40ºC         | 78,2                   |
| kW at -10°C/+40°C        | 60,6                   |
| kW at -20°C/+40°C        | 36,7                   |
| kW at -30°C/+40°C        | 19,1                   |
| Electromotor Specs       | 22                     |
| On steel base frame      | /                      |
| Pressure safety switches | /                      |
| Hp/Lp/Op                 |                        |
| Liquid receiver          | /                      |
| Oil separator            | /                      |
| Remarks                  | Electromotor: 22 kW at |
|                          | 1460 RPM               |
| Remarks                  | R404a - R22 or other   |
|                          | freon types            |
| Package / Rack           | ✓                      |
| Sizes                    | 1900x600x1500 mm       |
|                          | (LxWxH)                |
| Stock                    | 1                      |
|                          |                        |