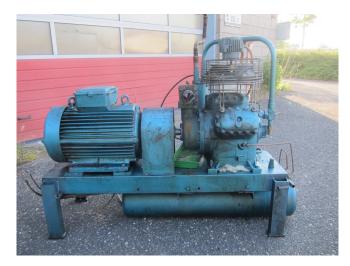

## Used DWM 6CC 75L tank aggregate

Used DWM 6CC 75L freon tank aggregate, complete with pressure safety switches, liquid receiver and oil separator. This unit has a cooling capacity of 134,9 kW at  $+10^{\circ}\text{C}/+40^{\circ}\text{C}$ .