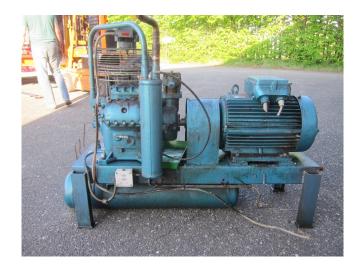

## Used DWM 6CC 75L tank aggregate

Used DWM 6CC 75L freon tank aggregate, complete with pressure safety switches, liquid receiver and oil separator. This unit has a cooling capacity of 134,9 kW at  $+10^{\circ}\text{C}/+40^{\circ}\text{C}$ .