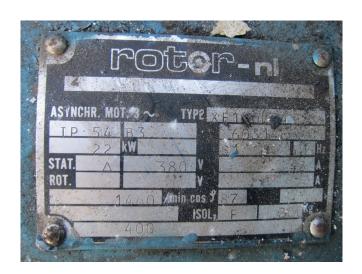

### **Specifications**

| Brand                    | DWM                    |
|--------------------------|------------------------|
| Туре                     | 6CC 75L tank aggregate |
| Refrigerant              | Freon                  |
| kW at +10°C/+40°C        | 134,9                  |
| kW at 0°C/+40°C          | 92,7                   |
| kW at -5ºC/+40ºC         | 78,2                   |
| kW at -10°C/+40°C        | 60,6                   |
| kW at -20°C/+40°C        | 36,7                   |
| kW at -30°C/+40°C        | 19,1                   |
| Electromotor Specs       | 22                     |
| On steel base frame      | /                      |
| Pressure safety switches | /                      |
| Hp/Lp/Op                 |                        |
| Liquid receiver          | /                      |
| Oil separator            | /                      |
| Remarks                  | Electromotor: 22 kW at |
|                          | 1460 RPM               |
| Remarks                  | R404a - R22 or other   |
|                          | freon types            |
| Package / Rack           | ✓                      |
| Sizes                    | 1900x600x1500 mm       |
|                          | (LxWxH)                |
| Stock                    | 1                      |
|                          |                        |