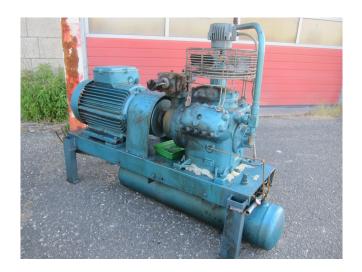

## Used DWM 6CC 75L tank aggregate

Used DWM 6CC 75L freon tank aggregate, complete with pressure safety switches, liquid receiver and oil separator. This unit has a cooling capacity of 134,9 kW at  $+10^{\circ}\text{C}/+40^{\circ}\text{C}$ .