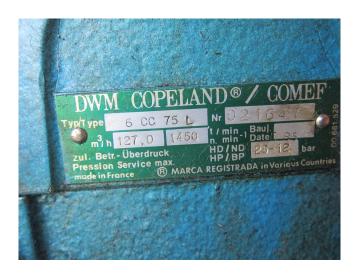

### **Specifications**

| Brand                    | DWM                    |
|--------------------------|------------------------|
| Туре                     | 6CC 75L tank aggregate |
| Refrigerant              | Freon                  |
| kW at +10°C/+40°C        | 134,9                  |
| kW at 0°C/+40°C          | 92,7                   |
| kW at -5ºC/+40ºC         | 78,2                   |
| kW at -10°C/+40°C        | 60,6                   |
| kW at -20°C/+40°C        | 36,7                   |
| kW at -30°C/+40°C        | 19,1                   |
| Electromotor Specs       | 22                     |
| On steel base frame      | /                      |
| Pressure safety switches | /                      |
| Hp/Lp/Op                 |                        |
| Liquid receiver          | /                      |
| Oil separator            | /                      |
| Remarks                  | Electromotor: 22 kW at |
|                          | 1460 RPM               |
| Remarks                  | R404a - R22 or other   |
|                          | freon types            |
| Package / Rack           | ✓                      |
| Sizes                    | 1900x600x1500 mm       |
|                          | (LxWxH)                |
| Stock                    | 1                      |
|                          |                        |