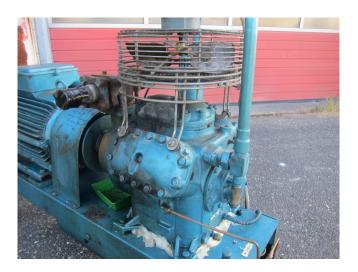

## Used DWM 6CC 75L tank aggregate

Used DWM 6CC 75L freon tank aggregate, complete with pressure safety switches, liquid receiver and oil separator. This unit has a cooling capacity of 134,9 kW at  $+10^{\circ}\text{C}/+40^{\circ}\text{C}$ .