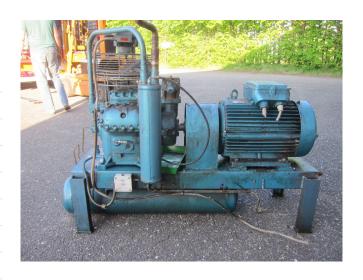

## Used DWM 6CC 75L tank aggregate

Used DWM 6CC 75L freon tank aggregate, complete with pressure safety switches, liquid receiver and oil separator. This unit has a cooling capacity of 134,9 kW at  $+10^{\circ}\text{C}/+40^{\circ}\text{C}$ .